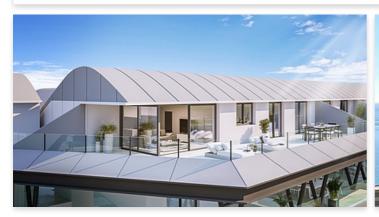

With the most desirable orientation on the Costa del Sol, south-west facing, this development offers exclusive 2 and 3 bedroom apartments, including 6 exclusive garden apartments in Phase 1, 1st and 2nd floor apartments and spacious penthouses surrounded by terraces offering a 300° view. In the design of the buildings, the focus has been on privacy, incorporating hanging gardens that fall down the facade as a green-waterfall. This creates lush privacy walls and brings a total integration with the surroundings to the overall vision of the project.

## **Rimmenwalls Real Estate**

info@rimmenwallsrealestate.com https://rimmenwallsrealestate.com +34 634 127 774

bedrooms, especially in the master bedroom, equipped with en-suite bathroom and walk-in closet. Be sure to enjoy a relaxing bath in the private jacuzzi of your penthouse, included as a standard feature.